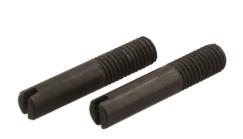

## Alignment Pins for 7 Speed DSG Mechatronic Unit

The Laser 8733 has been developed to allow the user to remove and replace the mechatronic unit from the VAG 7 speed dual clutch gearbox - J743 - as fitted across the VW Audi group ranges including the vehicles listed below without damaging the actuator mechanism.