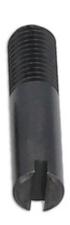

## Alignment Pins for 7 Speed DSG Mechatronic Unit

The Laser 8733 has been developed to allow the user to remove and replace the mechatronic unit from the VAG 7 speed dual clutch gearbox - J743 - as fitted across the VW Audi group ranges including the vehicles listed below without damaging the actuator mechanism.